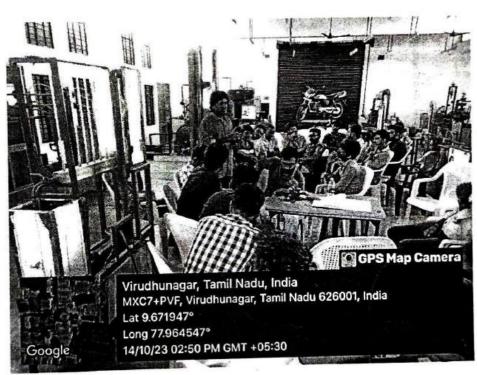

#### **PHOTOGRAPHS**

A DE CAMP A IMPOR S

1.54,10 Of HOD MECH

(An Autonomous Institution - AFFILIATED TO ANNA UNIVERSITY, CHENNAI)
S.P.G.Childambara Nadar - C.Nagammal Campus
S.P.G.C. Nagar, K.Vellakulam - 625 701 (Near VIRUDHUNAGAR).

#### About workshop:

The workshop commenced by 10.30AM, on 11.07.2023 AM with a warm welcome address by Dr.S.Thangakasi rajan M.E., Ph.D, HOD/Mech followed by felicitation address by Dr.S.Senthil M.E., Ph.D, Principal . He enlightened the students by his enthusiastic felicitation explained the importance of Design that is indulged in designing a cycle . After that session was handed over to resource person Mr.Dakshina Moorthy. The resource person conduced the ice braking session with students.

Day 1:Mr. Dakshina Moorthy explained to the students about the older generation cycle designs and how it differed from the current generation cycle design. He explained in detail about the various design parameter that are to be included while we try to design a cycle. He showed the problems faced by industries and its design thinking solutions and also he described some Industrial case studies. He also showed the videos of cycle manufacturing and designing.

Day 2: Hands on practice was given to the students about the assembling and dismantling of cycle. He explained lively to the students about the design considerations that are included in each and every part of the cycle. He also explained about the future scope of improvement in the cycle design.