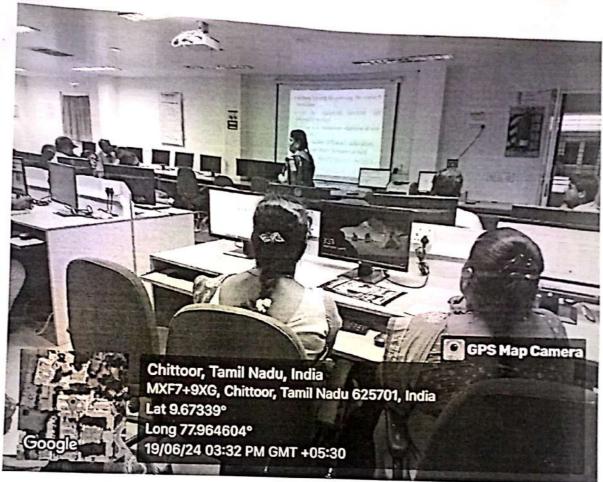

#### (An Autonomous Institution - AFFILIATED TO ANNA UNIVERSITY, CHENNAI)

S.P.G.Chidambara Nadar - C.Nagammal Campus S.P.G.C. Nagar, K.Vellakulam - 625 701 (Near VIRUDHUNAGAR).

| Sl.no | Name of the Workshop/ Seminar                                                                      | Number of<br>Participants | Date<br>(From -<br>To)                 |
|-------|----------------------------------------------------------------------------------------------------|---------------------------|----------------------------------------|
| 1     | Edifying Research Competence                                                                       | 47                        | 30.07.2023                             |
| 2     | State Level Workshop on Public Financial Management System with Special Reference to TSA/CAN/SAN   |                           | 25.09.2023 &<br>26.09.2023             |
| 3     | Technology Business Incubation Awareness Program                                                   | 17                        | 11.12.2023                             |
| 4     | How to Excel in Writing the Research Articles and Research Proposals                               | 15                        | 23.01.2024                             |
| 5     | Research Orientation                                                                               |                           | 28.02.2024<br>06.03.2024<br>13.03.2024 |
| 6     | Sustainable Development Goals" and "How to write the project proposals to various funding agencies | 26                        | 14.05.2024<br>16.05.2024               |
| 7     | Research Methodology and Proposal Writing                                                          | 44                        | 19.06.2024                             |