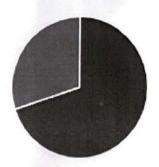

7. Are you satisfied with the content delivery of the Guest Speakers?

|   | Strongly agree    | 28 |
|---|-------------------|----|
| • | Agree             | 12 |
| • | Disagree          | 0  |
| • | Strongly disagree | 0  |

# 8. How much interesting this session?

| • | Strongly agree    | 28 |
|---|-------------------|----|
| • | Agree             | 12 |
| • | Disagree          | 0  |
| • | Strongly disagree | 0  |