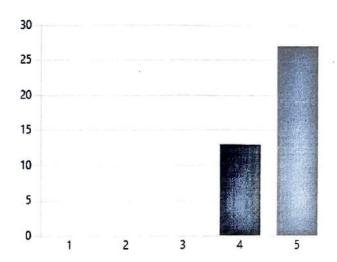

32

- Strongly agree
- 0
- 0
- Strongly disagree

6. Does the lecture sequence was well planned?

- Strongly agree
- Strongly disagree

7. Are you satisfied with the content delivery of the Guest Speakers?

- Strongly agree
- 10
- Disagree Strongly disagree