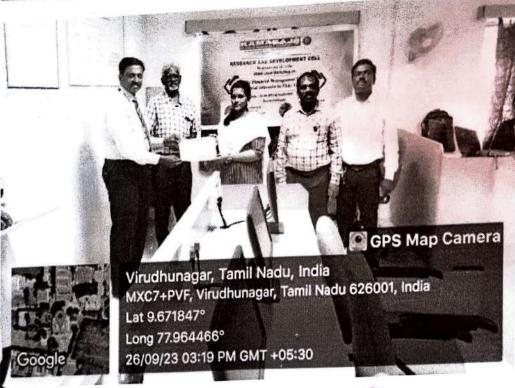

| 14 | Joint Organizer                                                                                                       | -                                                                                                                                                                                                                                                                      |
|----|-----------------------------------------------------------------------------------------------------------------------|------------------------------------------------------------------------------------------------------------------------------------------------------------------------------------------------------------------------------------------------------------------------|
| 15 | Resource Persons / Chief Guest / Session<br>Chair with Designation and Official<br>Address (with Phone No. and Email) | Resource person: Dr.N.Priyadarshini,Department of Physics,PSGR Krishnammal College for Women,Coimbatore, India. Dr. D. Arun Kumar,Institute of Multidisciplinary Research for Advanced Materials,Centre for Mineral Processing and Metallurgy,Tohoku University, Japan |
| 16 | Organizing Secretary / Coordinator Name Designation and Official Address                                              | Organizing Secretary Dr.D. Prince Winston, Dean Research, Dr. S. Hema, Associate Dean Research, Coordinators: Dr. M. G. Sri Bala, AP/PT, Mrs. J. Uma Maheswari, AP/EIE                                                                                                 |
| 17 | Attach the Invitation/Brochure/Circular/Approval letters                                                              | Yes                                                                                                                                                                                                                                                                    |
| 18 | Attach Photos (geotagged)                                                                                             | Yes                                                                                                                                                                                                                                                                    |
| 19 | Programme Summary / Short Description of the Activity:                                                                | Yes                                                                                                                                                                                                                                                                    |
| 20 | Feedback Analysis Report and Action<br>Taken (If any)                                                                 | Yes                                                                                                                                                                                                                                                                    |

#### Report of online FDP on Edifying Research Competence

A Faculty development programme on "Edifying Research Competence" was held on 30 June 2023 through online mode. The aim of the programme was to focus on the recent trends in research as well as to stimulate the researchers to adopt the exploratory approach to intensify their research competencies. The faculty members from various institutions participated to this program. The programme began at 10.00 am with prayer song, followed by welcome address by Dr. D. Prince Winston, Dean Research, KCET. The chief guest introduction was given by Dr. S. Hema, Associate Dean Research. The resource person Dr. N. Priyadarshini, Department of Physics, PSGR Krishnammal College for Women, Coimbatore, she had 15 years of professional experience in teaching and research. Then the session had led by our resource person. She gave a brief lecture on Focus on Research and Innovation in Recent Scenario. She also discussed the latest trends in application-based research, LI-ion battery, futuristic electrical devices. The lecture was very beneficial and provided the insights on various challenges associated with the budding researchers.

Afternoon session was started at 2.00 PM with the chief guest introduction given by Dr. M. G. Sri Bala, AP/PT. The resource person for the session was Dr. D. Arun Kumar, Institute of Multidisciplinary Research for Advanced Materials, Centre for Mineral Processing and Metallurgy, Tohoku University, Japan. He had ample experience in areas of polymer electrolytes, conducting polymer, impedance spectroscopy, thin film and nano technology. He delivered a detailed lecture on Recent Approaches for better Outcome. He emphasized the importance of collaborative multidisciplinary research to build the research skills and how to conduct quality research with high impact publications in top notch scientific journals. The participants gave feedback that this programme lightened them about various National and International funding agencies and concepts of technology transfer clearly. This programme motivated the participants to do collaborative research and publish their quality research in reputed journals