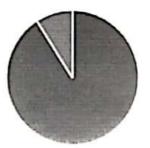

32

- Strongly agree
- 0
- 0
- Strongly disagree

6. Does the lecture sequence was well planned?

- Strongly agree
- Strongly disagree

7. Are you satisfied with the content delivery of the Guest Speakers?

- Strongly agree
- 10
- Disagree Strongly disagree