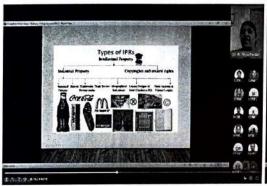

#### Report of online FDP on Edifying Research Competence

A Faculty development programme on "Edifying Research Competence" was held on 30 June 2023 through online mode. The aim of the programme was to focus on the recent trends in research as well as to stimulate the researchers to adopt the exploratory approach to intensify their research competencies. The faculty members from various institutions participated to this program. The programme began at 10.00 am with prayer song, followed by welcome address by Dr. D. Prince Winston, Dean Research, KCET. The chief guest introduction was given by Dr. S. Hema, Associate Dean Research. The resource person Dr. N. Priyadarshini, Department of Physics, PSGR Krishnammal College for Women, Coimbatore, she had 15 years of professional experience in teaching and research. Then the session had led by our resource person. She gave a brief lecture on Focus on Research and Innovation in Recent Scenario. She also discussed the latest trends in application-based research, LI-ion battery, futuristic electrical devices. The lecture was very beneficial and provided the insights on various challenges associated with the budding researchers.

Afternoon session was started at 2.00 PM with the chief guest introduction given by Dr. M. G. Sri Bala, AP/PT. The resource person for the session was Dr. D. Arun Kumar, Institute of Multidisciplinary Research for Advanced Materials, Centre for Mineral Processing and Metallurgy, Tohoku University, Japan. He had ample experience in areas of polymer electrolytes, conducting polymer, impedance spectroscopy, thin film and nano technology. He delivered a detailed lecture on Recent Approaches for better Outcome. He emphasized the importance of collaborative multidisciplinary research to build the research skills and how to conduct quality research with high impact publications in top notch scientific journals. The participants gave feedback that this programme lightened them about various National and International funding agencies and concepts of technology transfer clearly. This programme motivated the participants to do collaborative research and publish their quality research in reputed journals