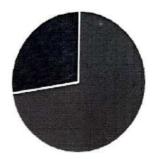

- 8. How much interesting this session?
  - Strongly agree
- - Strongly disagree

- 9. Are you satisfied with the time and prior communication?
  - Strongly agree
- 31 12

- Strongly disagree

- 10. Did the lecture cover what you were expecting?
- 29