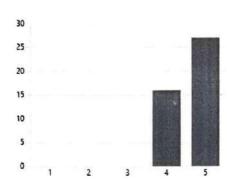

32

- Strongly agree
- 0
- 0
- Strongly disagree

6. Does the lecture sequence was well planned?

- Strongly agree
- Strongly disagree

7. Are you satisfied with the content delivery of the Guest Speakers?

- Strongly agree
- 10
- Disagree Strongly disagree

- 8. How much interesting this session?
  - Strongly agree
- - Strongly disagree

- 9. Are you satisfied with the time and prior communication?
  - Strongly agree
- 31 12

- Strongly disagree

- 10. Did the lecture cover what you were expecting?
- 29

- Strongly disagree

- 11. How much this session was useful from the knowledge and information point of view?
  - Strongly agree

- 12

- Strongly disagree

12. Overall Rating of the programme

4.63 Average Rating