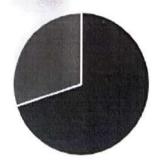

### 9. Are you satisfied with the time and prior communication?

| • | Strongly agree    | 29 |
|---|-------------------|----|
| • | Agree             | 11 |
| • | Disagree          | 0  |
| • | Strongly disagree | 0  |

#### 10. Did the lecture cover what you were expecting?

| • | Strongly agree    | 28 |
|---|-------------------|----|
| • | Agree             | 12 |
| • | Disagree          | 0  |
| • | Strongly disagree | 0  |