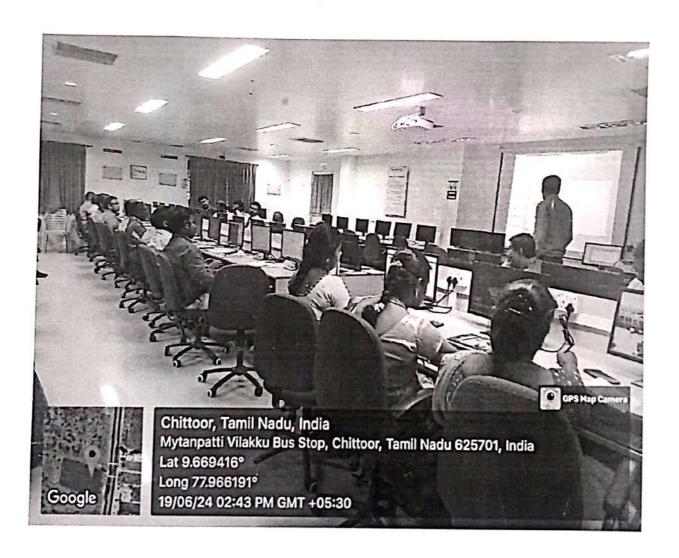

#### (An Autonomous Institution - AFFILIATED TO ANNA UNIVERSITY, CHENNAI)

S.P.G.Chidambara Nadar - C.Nagammal Campus S.P.G.C. Nagar, K.Vellakulam - 625 701 (Near VIRUDHUNAGAR).

| Sl.no | Name of the Workshop/ Seminar                                                                      | Number of<br>Participants | Date<br>(From -<br>To)                 |
|-------|----------------------------------------------------------------------------------------------------|---------------------------|----------------------------------------|
| 1     | Edifying Research Competence                                                                       | 47                        | 30.07.2023                             |
| 2     | State Level Workshop on Public Financial Management System with Special Reference to TSA/CAN/SAN   |                           | 25.09.2023 &<br>26.09.2023             |
| 3     | Technology Business Incubation Awareness Program                                                   | 17                        | 11.12.2023                             |
| 4     | How to Excel in Writing the Research Articles and Research Proposals                               | 15                        | 23.01.2024                             |
| 5     | Research Orientation                                                                               |                           | 28.02.2024<br>06.03.2024<br>13.03.2024 |
| 6     | Sustainable Development Goals" and "How to write the project proposals to various funding agencies | 26                        | 14.05.2024<br>16.05.2024               |
| 7     | Research Methodology and Proposal Writing                                                          | 44                        | 19.06.2024                             |