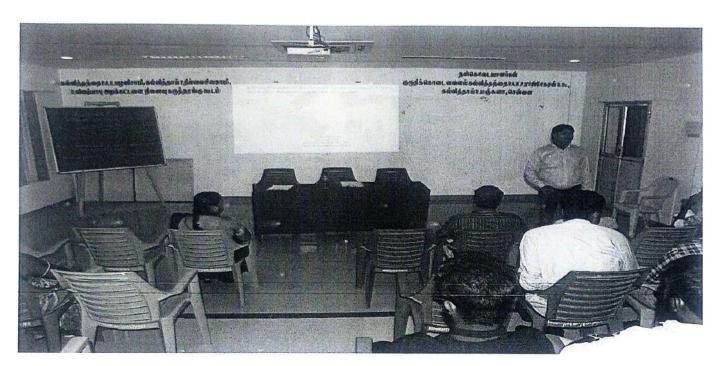

#### Report of online FDP on Edifying Research Competence

A Faculty development programme on "Edifying Research Competence" was held on 30 June 2023 through online mode. The aim of the programme was to focus on the recent trends in research as well as to stimulate the researchers to adopt the exploratory approach to intensify their research competencies. The faculty members from various institutions participated to this program. The programme began at 10.00 am with prayer song, followed by welcome address by Dr. D. Prince Winston, Dean Research, KCET. The chief guest introduction was given by Dr. S. Hema, Associate Dean Research. The resource person Dr. N. Priyadarshini, Department of Physics, PSGR Krishnammal College for Women, Coimbatore, she had 15 years of professional experience in teaching and research. Then the session had led by our resource person. She gave a brief lecture on Focus on Research and Innovation in Recent Scenario. She also discussed the latest trends in application-based research, LI-ion battery, futuristic electrical devices. The lecture was very beneficial and provided the insights on various challenges associated with the budding researchers.

Afternoon session was started at 2.00 PM with the chief guest introduction given by Dr. M. G. Sri Bala, AP/PT. The resource person for the session was Dr. D. Arun Kumar, Institute of Multidisciplinary Research for Advanced Materials, Centre for Mineral Processing and Metallurgy, Tohoku University, Japan. He had ample experience in areas of polymer electrolytes, conducting polymer, impedance spectroscopy, thin film and nano technology. He delivered a detailed lecture on Recent Approaches for better Outcome. He emphasized the importance of collaborative multidisciplinary research to build the research skills and how to conduct quality research with high impact publications in top notch scientific journals. The participants gave feedback that this programme lightened them about various National and International funding agencies and concepts of technology transfer clearly. This programme motivated the participants to do collaborative research and publish their quality research in reputed journals

Finally, the vote of thanks was given by Mrs. J.Uma Maheswari, AP/EIE, KCET. We finished the program with the National Anthem.

Co ordinators

Associate Dean Research

Dean Research