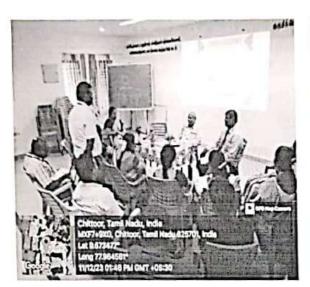

#### Report of online FDP on Edifying Research Competence

A Faculty development programme on "Edifying Research Competence" was held on 30 June 2023 through online mode. The aim of the programme was to focus on the recent trends in research as well as to stimulate the researchers to adopt the exploratory approach to intensify their research competencies. The faculty members from various institutions participated to this program. The programme began at 10.00 am with prayer song, followed by welcome address by Dr. D. Prince Winston, Dean Research, KCET. The chief guest introduction was given by Dr. S. Hema, Associate Dean Research. The resource person Dr. N. Priyadarshini, Department of Physics, PSGR Krishnammal College for Women, Coimbatore, she had 15 years of professional experience in teaching and research. Then the session had led by our resource person. She gave a brief lecture on Focus on Research and Innovation in Recent Scenario. She also discussed the latest trends in application-based research, LI-ion battery, futuristic electrical devices. The lecture was very beneficial and provided the insights on various challenges associated with the budding researchers.

Afternoon session was started at 2.00 PM with the chief guest introduction given by Dr. M. G. Sri Bala, AP/PT. The resource person for the session was Dr. D. Arun Kumar, Institute of Multidisciplinary Research for Advanced Materials, Centre for Mineral Processing and Metallurgy, Tohoku University, Japan. He had ample experience in areas of polymer electrolytes, conducting polymer, impedance spectroscopy, thin film and nano technology. He delivered a detailed lecture on Recent Approaches for better Outcome. He emphasized the importance of collaborative multidisciplinary research to build the research skills and how to conduct quality research with high impact publications in top notch scientific journals. The participants gave feedback that this programme lightened them about various National and International funding agencies and concepts of technology transfer clearly. This programme motivated the participants to do collaborative research and publish their quality research in reputed journals