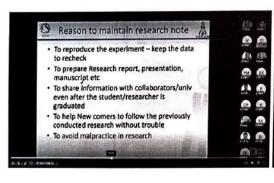

#### Report of online FDP on Edifying Research Competence

A Faculty development programme on "Edifying Research Competence" was held on 30 June 2023 through online mode. The aim of the programme was to focus on the recent trends in research as well as to stimulate the researchers to adopt the exploratory approach to intensify their research competencies. The faculty members from various institutions participated to this program. The programme began at 10.00 am with prayer song, followed by welcome address by Dr. D. Prince Winston, Dean Research, KCET. The chief guest introduction was given by Dr. S. Hema, Associate Dean Research. The resource person Dr. N. Priyadarshini, Department of Physics, PSGR Krishnammal College for Women, Coimbatore, she had 15 years of professional experience in teaching and research. Then the session had led by our resource person. She gave a brief lecture on Focus on Research and Innovation in Recent Scenario. She also discussed the latest trends in application-based research, LI-ion battery, futuristic electrical devices. The lecture was very beneficial and provided the insights on various challenges associated with the budding researchers.

Afternoon session was started at 2.00 PM with the chief guest introduction given by Dr. M. G. Sri Bala, AP/PT. The resource person for the session was Dr. D. Arun Kumar, Institute of Multidisciplinary Research for Advanced Materials, Centre for Mineral Processing and Metallurgy, Tohoku University, Japan. He had ample experience in areas of polymer electrolytes, conducting polymer, impedance spectroscopy, thin film and nano technology. He delivered a detailed lecture on Recent Approaches for better Outcome. He emphasized the importance of collaborative multidisciplinary research to build the research skills and how to conduct quality research with high impact publications in top notch scientific journals. The participants gave feedback that this programme lightened them about various National and International funding agencies and concepts of technology transfer clearly. This programme motivated the participants to do collaborative research and publish their quality research in reputed journals