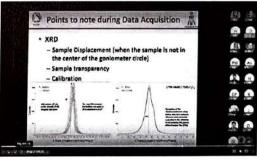

#### Report of online FDP on Edifying Research Competence

A Faculty development programme on "Edifying Research Competence" was held on 30 June 2023 through online mode. The aim of the programme was to focus on the recent trends in research as well as to stimulate the researchers to adopt the exploratory approach to intensify their research competencies. The faculty members from various institutions participated to this program. The programme began at 10.00 am with prayer song, followed by welcome address by Dr. D. Prince Winston, Dean Research, KCET. The chief guest introduction was given by Dr. S. Hema, Associate Dean Research. The resource person Dr. N. Priyadarshini, Department of Physics, PSGR Krishnammal College for Women, Coimbatore, she had 15 years of professional experience in teaching and research. Then the session had led by our resource person. She gave a brief lecture on Focus on Research and Innovation in Recent Scenario. She also discussed the latest trends in application-based research, LI-ion battery, futuristic electrical devices. The lecture was very beneficial and provided the insights on various challenges associated with the budding researchers.

Afternoon session was started at 2.00 PM with the chief guest introduction given by Dr. M. G. Sri Bala, AP/PT. The resource person for the session was Dr. D. Arun Kumar, Institute of Multidisciplinary Research for Advanced Materials, Centre for Mineral Processing and Metallurgy, Tohoku University, Japan. He had ample experience in areas of polymer electrolytes, conducting polymer, impedance spectroscopy, thin film and nano technology. He delivered a detailed lecture on Recent Approaches for better Outcome. He emphasized the importance of collaborative multidisciplinary research to build the research skills and how to conduct quality research with high impact publications in top notch scientific journals. The participants gave feedback that this programme lightened them about various National and International funding agencies and concepts of technology transfer clearly. This programme motivated the participants to do collaborative research and publish their quality research in reputed journals