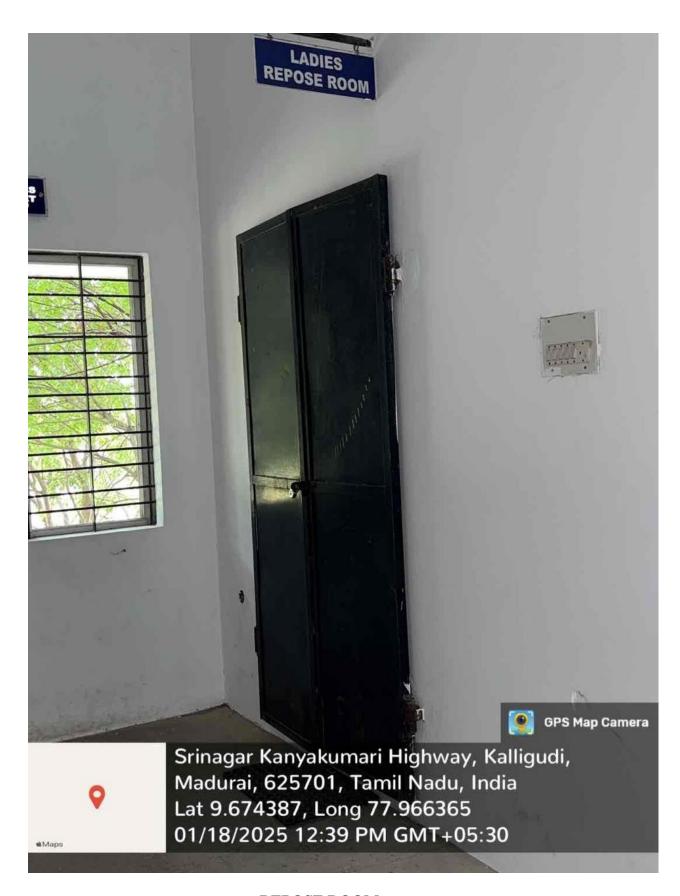

#### c) Common Room:

- The Repose Room, an independent and self-contained room for Women Teaching and Non-Teaching faculty is located at the First floor of D Block with two beds.
- Rest zone, gym and hostel facilities are available for both boys and girls with all necessary amenities.
- Common room is available in girl's hostel.