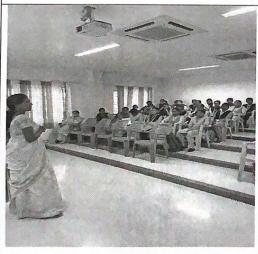

#### **Geotagged Photos**

K. Mulu De Programme Organizer

Women's cell in charge

Principal

#### Women's Cell & Internal Complaints Committee Guest lecture Programme

Self Empowerment and Emotional Health Well Being by Vishnu Priya Mathavan

DATE: 01-09-2023

#### **EVENT REPORT**

Women's Cell & Internal Complaints Committee has conducted a Guest lecture on "Self Empowerment and Emotional Health Well Being" for second year Artificial Intelligence and Data Science students, on 1st September 2023 at CSE Conference Hall. The Session begun with the welcome address delivered by Er. R. Amuthalakshmi, AP/BT to the gathering. During the session, the resource person Mrs. Vishnupriya Mathavan delivered guest lecture on "Self Empowerment and Emotional Health Well Being". She educated the audience about the importance of self-empowerment and emotional health in today's fast-paced and often stressful world. The speaker aimed to provide practical tools and strategies to help individuals lead a more balanced, fulfilling, and emotionally healthy life. She focussed on how individuals can take control of their lives, set meaningful goals, and overcome challenges. At the end of the session, she also answered the questions raised by our participants. The lecture received an enthusiastic response from the audience, with active participation in the Q&A session. The guest lecture was a resounding success, achieving its goal of educating and empowering the audience to enhance their emotional well-being. The speaker's expertise and interactive approach made the event both informative and enjoyable. Dr. R. Ramya, Women's Cell & Internal Complaints Committee in charge honoured the resource person with the memento. The Program was successfully ended with the whole hearted vote of thanks from Er. Muthulakshmi, AP/CSE.