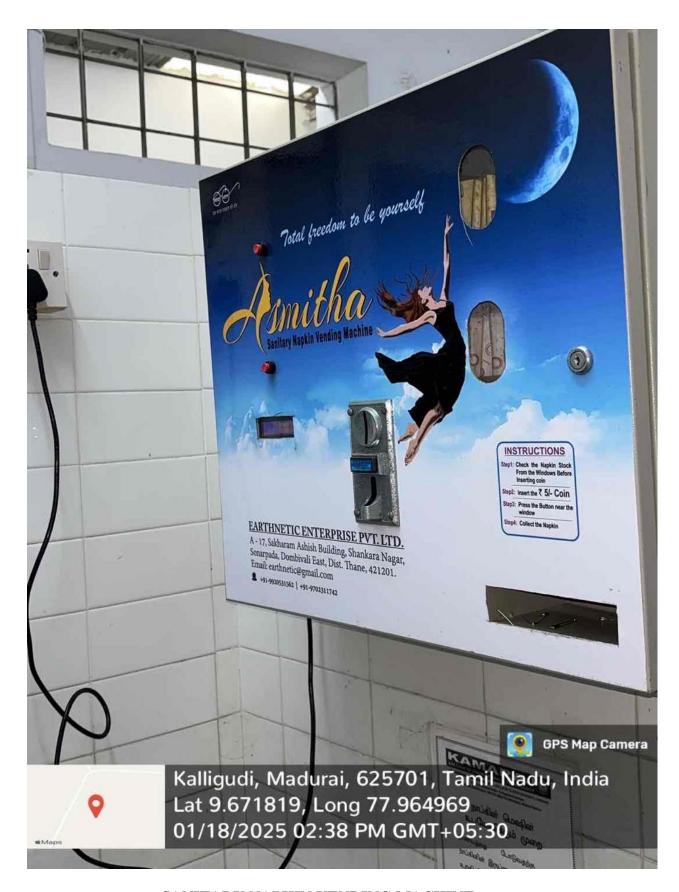

#### **Health Aid Facilities:**

• The College has appointed a nurse for dealing with the health issues of girl's students. Napkin vending machine has been installed in the ladies' main rest room.