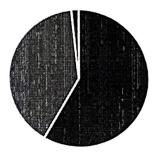

# 5. Whether the Resource Person encouraged the interaction?

| • | Strongly agree | 35 |
|---|----------------|----|
| • | Agree          | 24 |
| • | Disagree       | 1  |