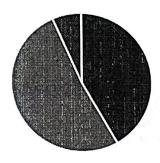

### 6. Whether the time duration is sufficient?

| • | Strongly agree | 25 |
|---|----------------|----|
| • | Agree          | 31 |
| • | Disagree       | 4  |

4.13 Average Rating

K.Mulion (600) dinator

Poresiding Officer.