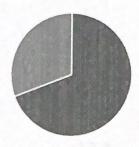

### 4. Whether the objectives of the Programme is met?

| • | Strongly agree | 29 |
|---|----------------|----|
| • | Agree          | 31 |
| • | Disagree       | 0  |