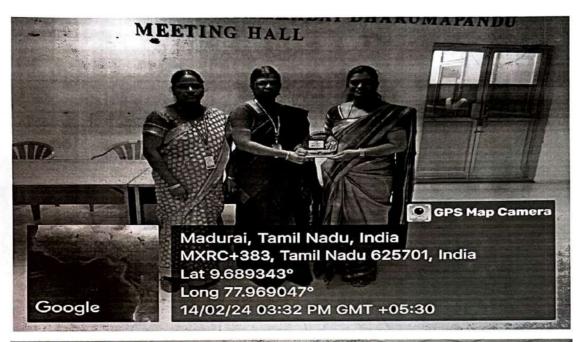

#### **Geotagged Photos**

K. Mulu De Programme Organizer

Women's cell in charge

Principal

#### **EVENT REPORT**

Women's Cell & Internal Complaints Committee has conducted a Guest lecture on "Self Empowerment and Emotional Health Well Being" for second year Artificial Intelligence and Data Science students, on 1st September 2023 at CSE Conference Hall. The Session begun with the welcome address delivered by Er. R. Amuthalakshmi, AP/BT to the gathering. During the session, the resource person Mrs. Vishnupriya Mathavan delivered guest lecture on "Self Empowerment and Emotional Health Well Being". She educated the audience about the importance of self-empowerment and emotional health in today's fast-paced and often stressful world. The speaker aimed to provide practical tools and strategies to help individuals lead a more balanced, fulfilling, and emotionally healthy life. She focussed on how individuals can take control of their lives, set meaningful goals, and overcome challenges. At the end of the session, she also answered the questions raised by our participants. The lecture received an enthusiastic response from the audience, with active participation in the Q&A session. The guest lecture was a resounding success, achieving its goal of educating and empowering the audience to enhance their emotional well-being. The speaker's expertise and interactive approach made the event both informative and enjoyable. Dr. R. Ramya, Women's Cell & Internal Complaints Committee in charge honoured the resource person with the memento. The Program was successfully ended with the whole hearted vote of thanks from Er. Muthulakshmi, AP/CSE.