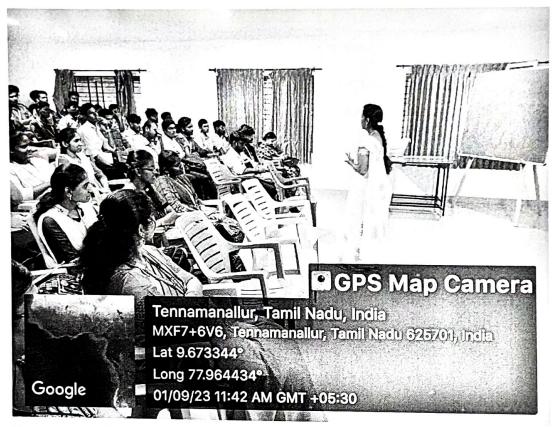

#### **Geotagged Photos**

K. Mulu De Programme Organizer

Women's cell in charge

Principal

#### **EVENT REPORT**

Women's Cell & Internal Complaints Committee has conducted a Guest lecture on "Self Empowerment and Emotional Health Well Being" for second year Artificial Intelligence and Data Science students, on 1st September 2023 at CSE Conference Hall. The Session begun with the welcome address delivered by Er. R. Amuthalakshmi, AP/BT to the gathering. During the session, the resource person Mrs. Vishnupriya Mathavan delivered guest lecture on "Self Empowerment and Emotional Health Well Being". She educated the audience about the importance of self-empowerment and emotional health in today's fast-paced and often stressful world. The speaker aimed to provide practical tools and strategies to help individuals lead a more balanced, fulfilling, and emotionally healthy life. She focussed on how individuals can take control of their lives, set meaningful goals, and overcome challenges. At the end of the session, she also answered the questions raised by our participants. The lecture received an enthusiastic response from the audience, with active participation in the Q&A session. The guest lecture was a resounding success, achieving its goal of educating and empowering the audience to enhance their emotional well-being. The speaker's expertise and interactive approach made the event both informative and enjoyable. Dr. R. Ramya, Women's Cell & Internal Complaints Committee in charge honoured the resource person with the memento. The Program was successfully ended with the whole hearted vote of thanks from Er. Muthulakshmi, AP/CSE.