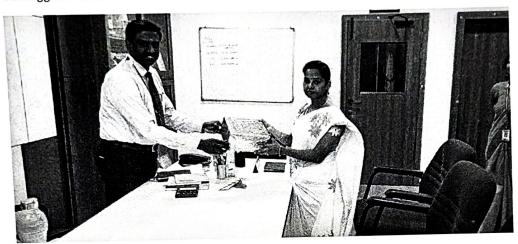

#### **EVENT REPORT**

Women's Cell & Internal Complaints Committee has conducted a Guest lecture on "Self Empowerment and Emotional Health Well Being" for second year Artificial Intelligence and Data Science students, on 1st September 2023 at CSE Conference Hall. The Session begun with the welcome address delivered by Er. R. Amuthalakshmi, AP/BT to the gathering. During the session, the resource person Mrs. Vishnupriya Mathavan delivered guest lecture on "Self Empowerment and Emotional Health Well Being". She educated the audience about the importance of self-empowerment and emotional health in today's fast-paced and often stressful world. The speaker aimed to provide practical tools and strategies to help individuals lead a more balanced, fulfilling, and emotionally healthy life. She focussed on how individuals can take control of their lives, set meaningful goals, and overcome challenges. At the end of the session, she also answered the questions raised by our participants. The lecture received an enthusiastic response from the audience, with active participation in the Q&A session. The guest lecture was a resounding success, achieving its goal of educating and empowering the audience to enhance their emotional well-being. The speaker's expertise and interactive approach made the event both informative and enjoyable. Dr. R. Ramya, Women's Cell & Internal Complaints Committee in charge honoured the resource person with the memento. The Program was successfully ended with the whole hearted vote of thanks from Er. Muthulakshmi, AP/CSE.