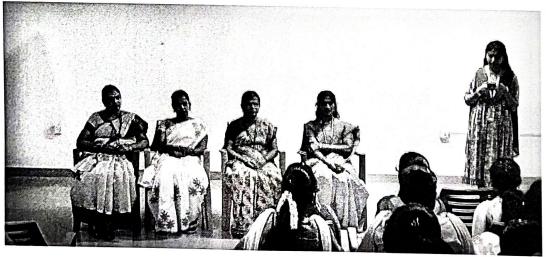

#### **Geotagged Photos**

K. Mulu De Programme Organizer

Women's cell in charge

Principal

#### Women's Cell & Internal Complaints Committee Guest lecture Programme

Self Empowerment and Emotional Health Well Being by Vishnu Priya Mathavan

DATE: 01-09-2023

#### **EVENT REPORT**

Women's Cell & Internal Complaints Committee has conducted a Guest lecture on "Self Empowerment and Emotional Health Well Being" for second year Artificial Intelligence and Data Science students, on 1st September 2023 at CSE Conference Hall. The Session begun with the welcome address delivered by Er. R. Amuthalakshmi, AP/BT to the gathering. During the session, the resource person Mrs. Vishnupriya Mathavan delivered guest lecture on "Self Empowerment and Emotional Health Well Being". She educated the audience about the importance of self-empowerment and emotional health in today's fast-paced and often stressful world. The speaker aimed to provide practical tools and strategies to help individuals lead a more balanced, fulfilling, and emotionally healthy life. She focussed on how individuals can take control of their lives, set meaningful goals, and overcome challenges. At the end of the session, she also answered the questions raised by our participants. The lecture received an enthusiastic response from the audience, with active participation in the Q&A session. The guest lecture was a resounding success, achieving its goal of educating and empowering the audience to enhance their emotional well-being. The speaker's expertise and interactive approach made the event both informative and enjoyable. Dr. R. Ramya, Women's Cell & Internal Complaints Committee in charge honoured the resource person with the memento. The Program was successfully ended with the whole hearted vote of thanks from Er. Muthulakshmi, AP/CSE.