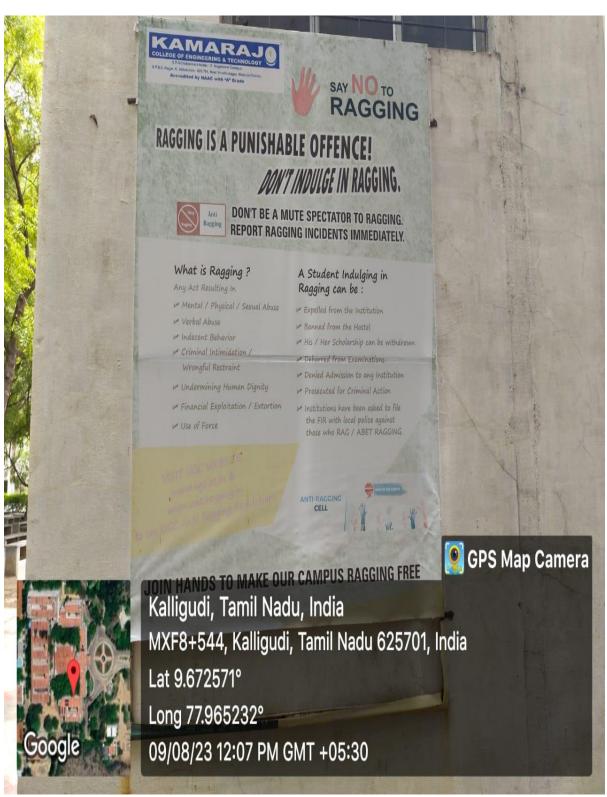

#### **College:**

- Committees like Complaints cum Redressal, Anti ragging and Anti-drug committee are established to monitor and address safety, security and social issues of the students and it is administered by the Dr. K. Thanalakshmi, HoD/First Year.
  - O Complaints cum Redressal Committee provides a structured platform for individuals to raise complaints or grievances and have them investigated and addressed fairly, aiming to resolve issues promptly and maintain a positive working environment by offering a mechanism for redressal without fear of retaliation.
  - O Anti-Ragging Committee is formed within educational institutions to actively prevent and address the issue of "ragging," which is a harmful practice where senior students harass, abuse, or humiliate new students, by monitoring activities, investigating complaints, and taking disciplinary action against perpetrators, thereby ensuring a safe and respectful environment for all students on campus.

ANTI-RAGGING BANNER