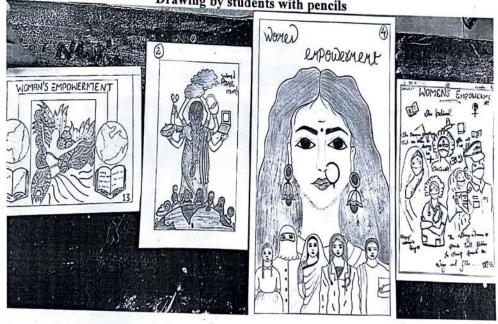

| 23UBT053    | M.Karishma          |           |  |
| 2.     | I – BT     | 23UBT013    | S.Swetha            | I Prize   |  |
| 3.     | II – ADS   | 22UAD035    | M.Ishwaryalakshmi   |           |  |
| 4.     | II – ADS   | 22UAD020    | A.Rasha Afrin       | II Prize  |  |
| 5.     | II - CSE   | 22UCS156    | S.Monasri Devi      |           |  |
| 6.     | II - CSE   | 22UCS171    | N.Powernika         | III Prize |  |

**Event Coordinator** 

Principal



(An Autonomous Institution - AFFILIATED TO ANNA UNIVERSITY, CHENNAI)

S.P.G.Childambara Nadar - C.Nagammai Campus

S.P.G.C. Nagar, K.Vellakulam – 625 701 (Near VIRUDHUNAGAR).

#### WOMEN'S CELL

### INTERNATIONAL WOMEN'S DAY

Date: 08.03.2024

An inspirational speech by the chief guest







Drawing by students with pencils



## A panel of judges tasted the food prepared by faculty and students





## Students participated enthusiastically in the hairdo competition





Winners are awarded prizes by the chief guest





**Event Coordinator** 

Convener



S.P.G.Chidambara Nadar - C.Nagammal Campus S.P.G.C. Nagar, K.Vellakulam — 625 701 (Near VIRUDHUNAGAR).

#### WOMEN'S CELL

## INTERNATIONAL WOMEN'S DAY CELEBRATION

Date: 08.03.2024

Guest: Mrs. Saranya Nagarajan Founder and CEO,

Sana's Boutique and Bridal Studio,

Madurai.

Topic: Challenges Faced by Women Entrepreneurs

#### Report

Hairdo and drawing competitions were held on March 5, 2024. A total of 49 students took part in the contest, and the judges monitored the participants and selected the winners. The events started at 02.30 pm in EDUSAT Hall.