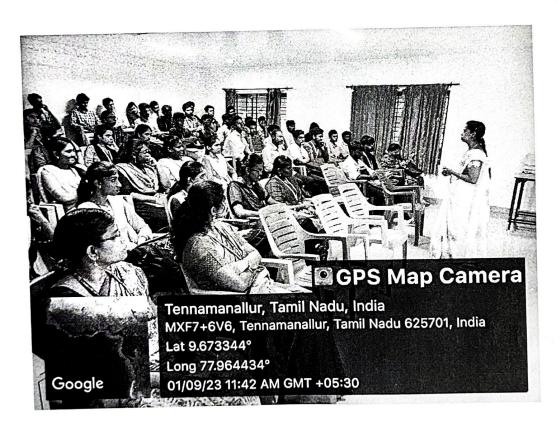

#### **Geotagged Photos**

K. Mulu De Programme Organizer

Women's cell in charge

Principal

#### **EVENT REPORT**

Women's Cell & Internal Complaints Committee has conducted a Guest lecture on "Self Empowerment and Emotional Health Well Being" for second year Artificial Intelligence and Data Science students, on 1st September 2023 at CSE Conference Hall. The Session begun with the welcome address delivered by Er. R. Amuthalakshmi, AP/BT to the gathering. During the session, the resource person Mrs. Vishnupriya Mathavan delivered guest lecture on "Self Empowerment and Emotional Health Well Being". She educated the audience about the importance of self-empowerment and emotional health in today's fast-paced and often stressful world. The speaker aimed to provide practical tools and strategies to help individuals lead a more balanced, fulfilling, and emotionally healthy life. She focussed on how individuals can take control of their lives, set meaningful goals, and overcome challenges. At the end of the session, she also answered the questions raised by our participants. The lecture received an enthusiastic response from the audience, with active participation in the Q&A session. The guest lecture was a resounding success, achieving its goal of educating and empowering the audience to enhance their emotional well-being. The speaker's expertise and interactive approach made the event both informative and enjoyable. Dr. R. Ramya, Women's Cell & Internal Complaints Committee in charge honoured the resource person with the memento. The Program was successfully ended with the whole hearted vote of thanks from Er. Muthulakshmi, AP/CSE.