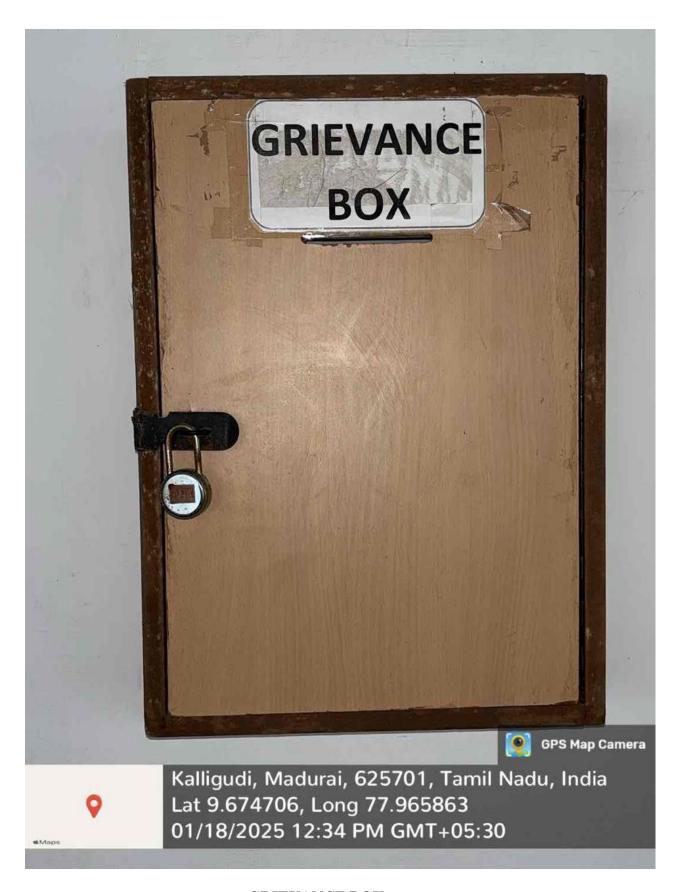

#### **Department:**

• Complaint box is kept for getting suggestions and complaints from the students and staff concerting any abuse or harassment.