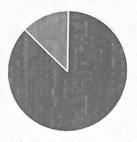

# 5. Whether the Resource Person encouraged the interaction?

| • | Strongly agree | 35 |
|---|----------------|----|
| • | Agree          | 24 |
| • | Disagree       | 1  |