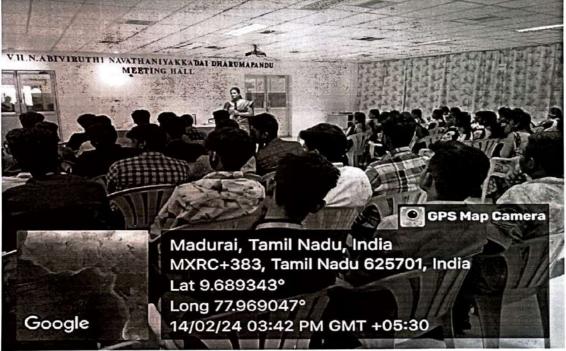

#### **Geotagged Photos**

K. Mulu De Programme Organizer

Women's cell in charge

Principal

#### **EVENT REPORT**

Women's Cell & Internal Complaints Committee has conducted a Guest lecture on "Self Empowerment and Emotional Health Well Being" for second year Artificial Intelligence and Data Science students, on 1st September 2023 at CSE Conference Hall. The Session begun with the welcome address delivered by Er. R. Amuthalakshmi, AP/BT to the gathering. During the session, the resource person Mrs. Vishnupriya Mathavan delivered guest lecture on "Self Empowerment and Emotional Health Well Being". She educated the audience about the importance of self-empowerment and emotional health in today's fast-paced and often stressful world. The speaker aimed to provide practical tools and strategies to help individuals lead a more balanced, fulfilling, and emotionally healthy life. She focussed on how individuals can take control of their lives, set meaningful goals, and overcome challenges. At the end of the session, she also answered the questions raised by our participants. The lecture received an enthusiastic response from the audience, with active participation in the Q&A session. The guest lecture was a resounding success, achieving its goal of educating and empowering the audience to enhance their emotional well-being. The speaker's expertise and interactive approach made the event both informative and enjoyable. Dr. R. Ramya, Women's Cell & Internal Complaints Committee in charge honoured the resource person with the memento. The Program was successfully ended with the whole hearted vote of thanks from Er. Muthulakshmi, AP/CSE.