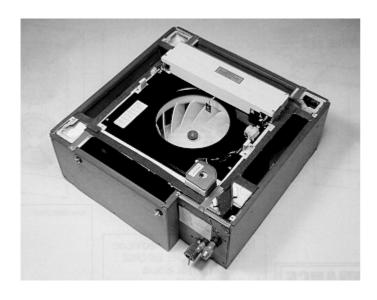

Mark only one oval.

| ( a) Condense |
|---------------|
|---------------|

- b) Compressor
- c) Evaporator
- d) Expansion valve
- 16. 14. The Given image refers to

2 points

Mark only one oval.

|          | ) ~        | امناا\ |      | II A/C  |
|----------|------------|--------|------|---------|
|          | <i>)</i> a | ) HIGH | ı wa | II A/ C |
| <u> </u> |            | ,      |      | , -     |

- b) Window A/C
- c) Cassette A/C
- d) Air Handling unit

image for question no 14

| 17. | 15. A refrigeration ton is approximately equivalent to | 2 points |
|-----|--------------------------------------------------------|----------|
|     | Mark only one oval.                                    |          |
|     | a) 9,500 Btu/Hr                                        |          |
|     | b) 12,000 Btu/Hr                                       |          |
|     | c) 11,000 Btu/Hr                                       |          |
|     | d) 13,500 Btu/Hr                                       |          |
|     |                                                        |          |
|     |                                                        |          |
|     |                                                        |          |
|     |                                                        |          |