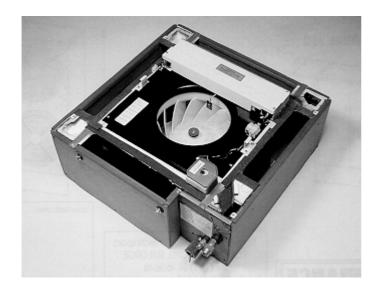

Mark only one oval.

| ( a) Condense |
|---------------|
|---------------|

- b) Compressor
- c) Evaporator
- d) Expansion valve
- 16. 14. The Given image refers to

2 points

Mark only one oval.

|          | ) ~        | امناا\ |      | II A/C  |
|----------|------------|--------|------|---------|
|          | <i>)</i> a | ) HIGH | ı wa | II A/ C |
| <u> </u> |            | ,      |      | , -     |

- b) Window A/C
- c) Cassette A/C
- d) Air Handling unit

image for question no 14

| 17. | 15. A refrigeration ton is approximately equivalent to | 2 points |
|-----|--------------------------------------------------------|----------|
|     | Mark only one oval.                                    |          |
|     | a) 9,500 Btu/Hr                                        |          |
|     | b) 12,000 Btu/Hr                                       |          |
|     | c) 11,000 Btu/Hr                                       |          |
|     | d) 13,500 Btu/Hr                                       |          |
|     |                                                        |          |
|     |                                                        |          |
|     |                                                        |          |
|     |                                                        |          |